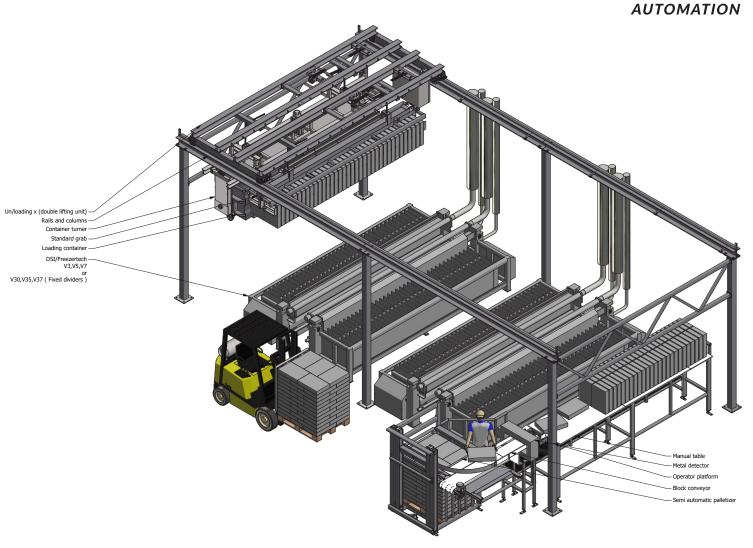

#### **Semi-Automatic production**

Crane loading & unloading

Cases based on 4 freezers

#### Palletizer system

Semi automatic production with manual onloarding table and semi automatic palletizer.

#### Cases based on 4 Freezers

V3 36/75 Nh3 -38° C

Cycle time 120 min

Approx 74 Ton/24 hours

Block size 1070x535x75 mm

V5 36/75 Nh3 -38° C

Cycle time 120 min

Approx 62 Ton/24 hours