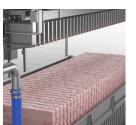

#### Cases based on 4 Freezers

V3 36/75 Nh3 -38° C

Cycle time 120 min

Approx 74 Ton/24 hours

Block size 1070x535x75 mm

V5 36/75 Nh3 -38° C

Cycle time 120 min

Approx 62 Ton/24 hours

Block size 600x400x75 mm

V7 36/75 Nh3 -38° C

Cycle time 120 min

Approx 66 Ton/24 hours

Block size 510x500x75 mm

SEAFOOD MDM

LIQUIDS /SLURR

**Drawing nr. 122-657838** 