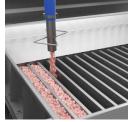

#### Cases based on 4 Freezers

V3 36/75 Nh3 -38° C

Cycle time 120 min

Approx 74 Ton/24 hours

Block size 1070x535x75 mm

V5 36/75 Nh3 -38° C

Cycle time 120 min

Approx 62 Ton/24 hours

Block size 600x400x75 mm

V7 36/75 Nh3 -38° C

Cycle time 120 min

Approx 66 Ton/24 hours

Block size 510x500x75 mm

SEAFOOD MDM

LIQUIDS /SLURR

**Drawing nr. 122-657838** 