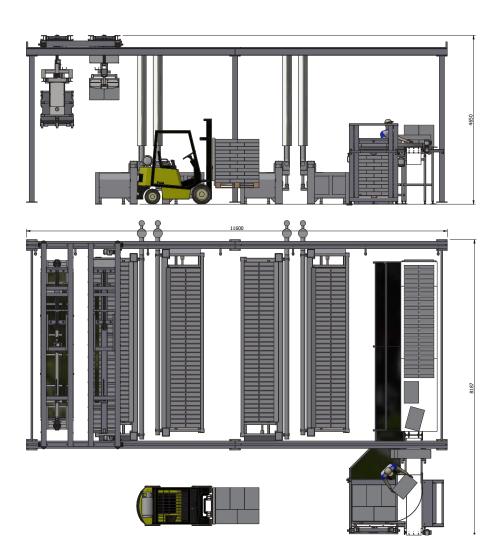

# Description

**Drawing nr. 122-657838** 

#### **Semi-Automatic production**

Crane loading & unloading

Cases based on 4 freezers

### **Semi-Automatic**

#### Palletizer system

Semi automatic production with manual onloarding table and semi automatic palletizer.

#### Cases based on 4 Freezers

V3 36/75 Nh3 -38° C

Cycle time 120 min

Approx 74 Ton/24 hours

Block size 1070x535x75 mm

V5 36/75 Nh3 -38° C

Cycle time 120 min

Approx 62 Ton/24 hours

Block size 600x400x75 mm

V7 36/75 Nh3 -38° C

Cycle time 120 min

Approx 66 Ton/24 hours

Block size 510x500x75 mm

SEAFOOD MDM

LIQUIDS /SLURR

**Drawing nr. 122-657838** 