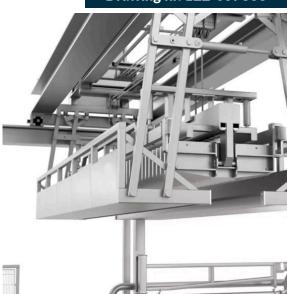

#### **Semi-Automatic production**

Crane loading & unloading

Cases based on 4 freezers

#### Palletizer system

Semi automatic production with manual onloarding table and semi automatic palletizer.

#### Cases based on 4 Freezers

V3 36/75 Nh3 -38° C

Cycle time 120 min

Approx 74 Ton/24 hours

Block size 1070x535x75 mm

V5 36/75 Nh3 -38° C

Cycle time 120 min

Approx 62 Ton/24 hours