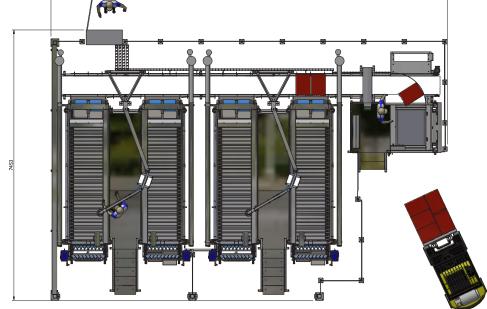

# Description

Drawing nr. 122-657843

### **Semi-Automatic production**

V16 plate freezer solution

Cases based on 4 freezers

### **Semi-Automatic Production**

V16 plate freezer solution

Semi-automatic production with automatic V16 bottom discharge freezers, perfect for smaller production facilities where space for an overhead unloader is limited.

#### Cases based on 4 Freezers

V16-3 32/75 Nh3 -38° C Cycle time 180 min Approx 37 Ton/24 hours

Block size 1070x530x75 mm

V16-5 32/75 Nh3 -38° C Cycle time 180 min Approx 32,1 Ton/24 hours

Block size 600x820x75 mm

V16-7 32/75 Nh3 -38° C Cycle time 180 min

Approx 39,8 Ton/24 hours Block size 1220x500x75 mm LIQUIDS /SLURRY

Drawing nr. 122-657843