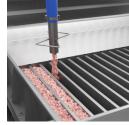

#### Cases based on 4 Freezers

V16-3 32/75 Nh3 -38° C Cycle time 180 min Approx 37 Ton/24 hours

Block size 1070x530x75 mm

V16-5 32/75 Nh3 -38° C Cycle time 180 min Approx 32,1 Ton/24 hours

Block size 600x820x75 mm

V16-7 32/75 Nh3 -38° C Cycle time 180 min

Approx 39,8 Ton/24 hours Block size 1220x500x75 mm LIQUIDS /SLURRY

Drawing nr. 122-657843