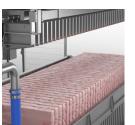

#### Cases based on 4 Freezers

V16-3 32/75 Nh3 -38° C Cycle time 180 min Approx 37 Ton/24 hours

Block size 1070x530x75 mm

V16-5 32/75 Nh3 -38° C Cycle time 180 min Approx 32,1 Ton/24 hours

Block size 600x820x75 mm

V16-7 32/75 Nh3 -38° C Cycle time 180 min

Approx 39,8 Ton/24 hours Block size 1220x500x75 mm LIQUIDS /SLURRY

Drawing nr. 122-657843