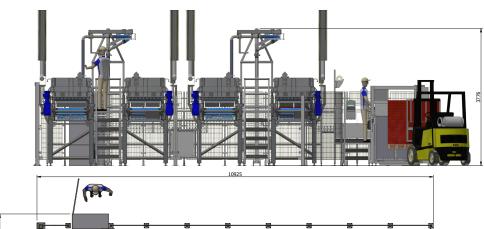

### **Semi-Automatic production**

V16 plate freezer solution

Cases based on 4 freezers

### **Semi-Automatic Production**

V16 plate freezer solution

Semi-automatic production with automatic V16 bottom discharge freezers, perfect for smaller production facilities where space for an overhead unloader is limited.

#### Cases based on 4 Freezers

V16-3 32/75 Nh3 -38° C Cycle time 180 min Approx 37 Ton/24 hours

Block size 1070x530x75 mm

V16-5 32/75 Nh3 -38° C Cycle time 180 min Approx 32,1 Ton/24 hours

Block size 600x820x75 mm

V16-7 32/75 Nh3 -38° C Cycle time 180 min

Approx 39,8 Ton/24 hours Block size 1220x500x75 mm LIQUIDS /SLURRY

Drawing nr. 122-657843