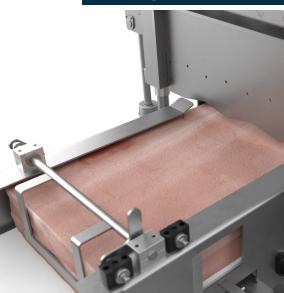

#### Cases based on 4 Freezers

V16-3 32/75 Nh3 -38° C Cycle time 180 min Approx 37 Ton/24 hours

Block size 1070x530x75 mm

V16-5 32/75 Nh3 -38° C Cycle time 180 min Approx 32,1 Ton/24 hours

Block size 600x820x75 mm

V16-7 32/75 Nh3 -38° C Cycle time 180 min

Approx 39,8 Ton/24 hours Block size 1220x500x75 mm LIQUIDS /SLURRY

Drawing nr. 122-657843