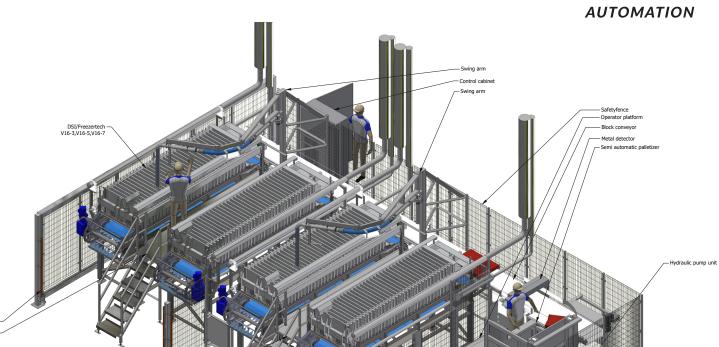

### **Semi-Automatic production**

V16 plate freezer solution

Cases based on 4 freezers

### **Semi-Automatic Production**

V16 plate freezer solution

Semi-automatic production with automatic V16 bottom discharge freezers, perfect for smaller production facilities where space for an overhead unloader is limited.

#### Cases based on 4 Freezers

V16-3 32/75 Nh3 -38° C Cycle time 180 min Approx 37 Ton/24 hours

Block size 1070x530x75 mm

V16-5 32/75 Nh3 -38° C Cycle time 180 min Approx 32,1 Ton/24 hours

Block size 600x820x75 mm

V16-7 32/75 Nh3 -38° C Cycle time 180 min

Approx 39,8 Ton/24 hours Block size 1220x500x75 mm LIQUIDS /SLURRY

Drawing nr. 122-657843