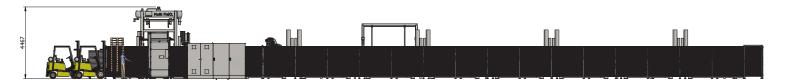

# Description

Drawing nr. 122-650448

#### Pumpable products

Full automatic Lights-out productionline for pumpable products. High capacity with fast discharge of complete freezer and with a robot palletizer.

#### Cases based on 16 Freezers

V3 26/75 Nh3 -38° C

Cycle time 120 min

Approx 180 Ton/24 hours

Block size 1070x535x75 mm

V5 26/75 Nh3 -38° C

Cycle time 120 min

Approx 150 Ton/24 hours

Block size 600x400x75 mm

V7 26/75 Nh3 -38° C

Cycle time 120 min

Approx 192 Ton/24 hours

Block size 510x500x75 mm

IQUIDS /SLURRY

Drawing nr. 20-650448