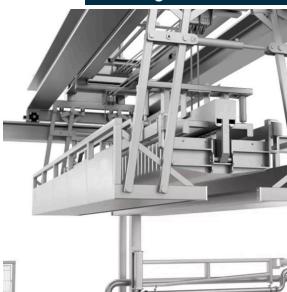

# Description

Drawing nr. 122-650448

#### Cases based on 16 Freezers

V3 26/75 Nh3 -38° C

Cycle time 120 min

Approx 180 Ton/24 hours

Block size 1070x535x75 mm

V5 26/75 Nh3 -38° C

Cycle time 120 min

Approx 150 Ton/24 hours

Block size 600x400x75 mm

V7 26/75 Nh3 -38° C

Cycle time 120 min

Approx 192 Ton/24 hours

Block size 510x500x75 mm

IQUIDS /SLURRY

Drawing nr. 20-650448