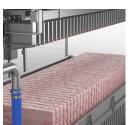

#### Cases based on 16 Freezers

V3 26/75 Nh3 -38° C

Cycle time 120 min

Approx 180 Ton/24 hours

Block size 1070x535x75 mm

V5 26/75 Nh3 -38° C

Cycle time 120 min

Approx 150 Ton/24 hours

Block size 600x400x75 mm

V7 26/75 Nh3 -38° C

Cycle time 120 min

Approx 192 Ton/24 hours

Block size 510x500x75 mm

IQUIDS /SLURRY

Drawing nr. 20-650448