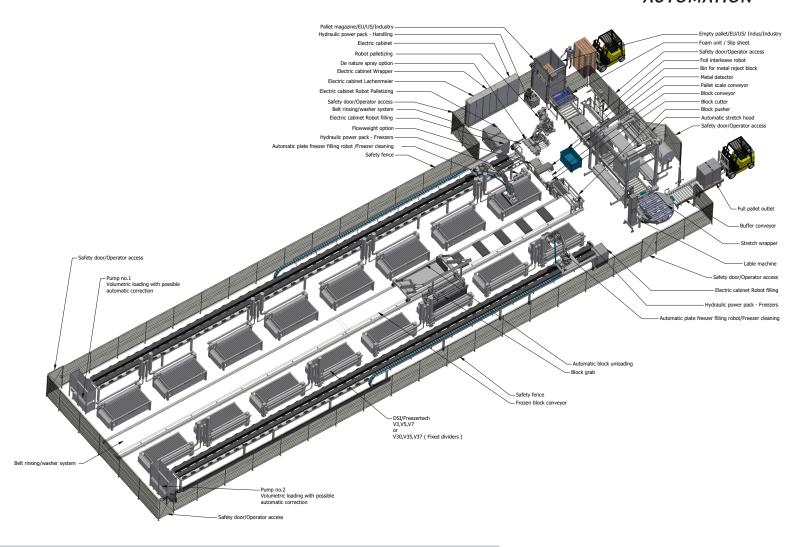

# Description

Drawing nr. 122-650448

#### **Full-Automatic production**

Pumpable products

Cases based on 16 freezers

### **Full automatic production**

#### Pumpable products

Full automatic Lights-out productionline for pumpable products. High capacity with fast discharge of complete freezer and with a robot palletizer.

#### Cases based on 16 Freezers

V3 26/75 Nh3 -38° C

Cycle time 120 min

Approx 180 Ton/24 hours

Block size 1070x535x75 mm

V5 26/75 Nh3 -38° C

Cycle time 120 min

Approx 150 Ton/24 hours

Block size 600x400x75 mm

V7 26/75 Nh3 -38° C

Cycle time 120 min

Approx 192 Ton/24 hours

Block size 510x500x75 mm

IQUIDS /SLURRY

Drawing nr. 20-650448