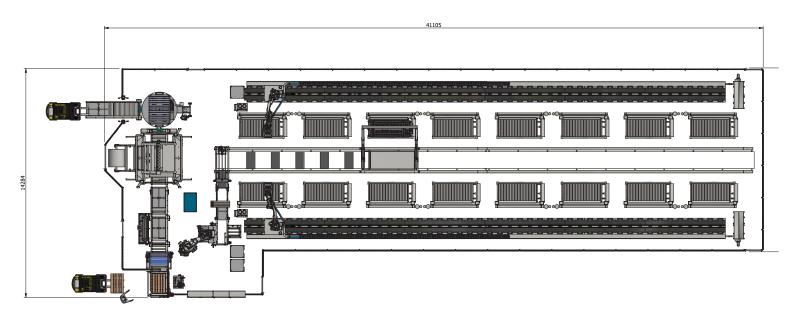

# Description

Drawing nr. 122-650448

#### Pumpable products

Full automatic Lights-out productionline for pumpable products. High capacity with fast discharge of complete freezer and with a robot palletizer.

#### Cases based on 16 Freezers

V3 26/75 Nh3 -38° C

Cycle time 120 min

Approx 180 Ton/24 hours

Block size 1070x535x75 mm

V5 26/75 Nh3 -38° C

Cycle time 120 min

Approx 150 Ton/24 hours

Block size 600x400x75 mm

V7 26/75 Nh3 -38° C

Cycle time 120 min

Approx 192 Ton/24 hours

Block size 510x500x75 mm

IQUIDS /SLURRY

Drawing nr. 20-650448