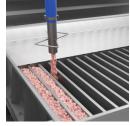

#### Cases based on 16 Freezers

V3 26/75 Nh3 -38° C

Cycle time 120 min

Approx 180 Ton/24 hours

Block size 1070x535x75 mm

V5 26/75 Nh3 -38° C

Cycle time 120 min

Approx 150 Ton/24 hours

Block size 600x400x75 mm

V7 26/75 Nh3 -38° C

Cycle time 120 min

Approx 192 Ton/24 hours

Block size 510x500x75 mm

IQUIDS /SLURRY

Drawing nr. 20-650448